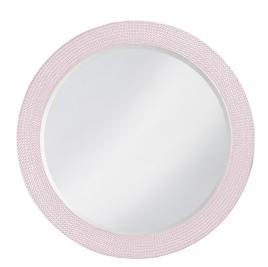

## Mirrors

- Glossy Lilac

Our Lancelot Mirror is a simple piece, yet full of style. It features a round frame characterized by a fine beaded texture finished in our glossy lilac purple lacquer. It is a perfect focal point for an entryway, bathroom, bedroom or any room in your home. D-rings are affixed to the back of the mirror so it is ready to hang right out of the box! The mirror is beveled adding to its beauty and style.