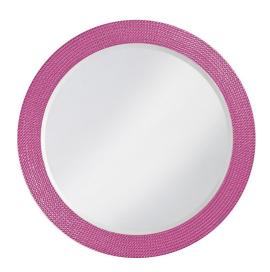

## Mirrors MHE2133HP – Lancelot Mirror - Glossy Hot Pink

Our Lancelot Mirror is a simple piece, yet full of style. It features a round frame characterized by a fine beaded texture finished in our glossy hot pink lacquer. It is a perfect focal point for an entryway, bathroom, bedroom or any room in your home. D-rings are affixed to the back of the mirror so it is ready to hang right out of the box! The mirror is beveled adding to its beauty and style.