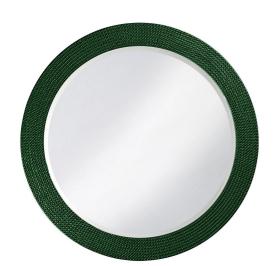

## Mirrors MHE2133HG – Lancelot Mirror - Glossy Hunter Green

## Mirrors

Our Lancelot Mirror is a simple piece, yet full of style. It features a round frame characterized by a fine beaded texture finished in our glossy hunter green lacquer. It is a perfect focal point for an entryway, bathroom, bedroom or any room in your home. D-rings are affixed to the back of the mirror so it is ready to hang right out of the box! The mirror is beveled adding to its beauty and style.