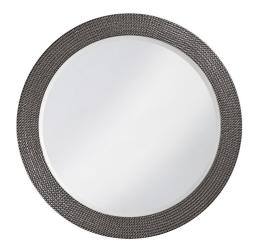

## Mirrors

Our Lancelot Mirror is a simple piece, yet full of style. It features a round frame characterized by a fine beaded texture finished in our glossy charcoal gray lacquer. It is a perfect focal point for an entryway, bathroom, bedroom or any room in your home. D-rings are affixed to the back of the mirror so it is ready to hang right out of the box! The mirror is beveled adding to its beauty and style.