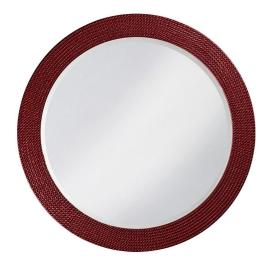

## Mirrors

Our Lancelot Mirror is a simple piece, yet full of style. It features a round frame characterized by a fine beaded texture finished in our glossy burgundy red lacquer. It is a perfect focal point for an entryway, bathroom, bedroom or any room in your home. D-rings are affixed to the back of the mirror so it is ready to hang right out of the box! The mirror is beveled adding to its beauty and style.