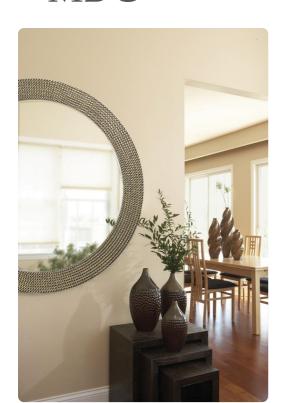

## Mirrors

Our Lancelot Mirror is a simple piece, yet full of style. It features a round frame characterized by a fine beaded texture finished in a lovely silver leaf that has a light pearl iridescent sheen with black accents highlighting the texture of the piece. It is a perfect focal point for an entryway, bathroom, bedroom or any room in your home. D-rings are affixed to the back of the mirror so it is ready to hang right out of the box! The mirror is beveled adding to its beauty and style.