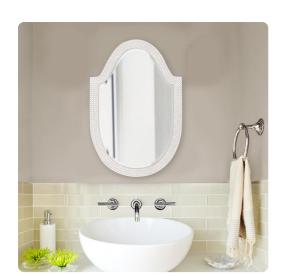

# MHE2125W – Lancelot Mirror - Glossy White

### Mirrors

Our Lancelot Mirror is a simple piece, yet full of style. It features an arched frame characterized by a fine beaded texture finished in our glossy white lacquer. It is a perfect focal point for an entryway, bathroom, bedroom or any room in your home. D-rings are affixed to the back of the mirror so it is ready to hang right out of the box! The mirror is beveled adding to its beauty and style.