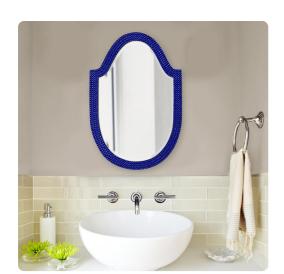

## Mirrors

Our Lancelot Mirror is a simple piece, yet full of style. It features an arched frame characterized by a fine beaded texture finished in our glossy royal blue lacquer. It is a perfect focal point for an entryway, bathroom, bedroom or any room in your home. D-rings are affixed to the back of the mirror so it is ready to hang right out of the box! The mirror is beveled adding to its beauty and style.