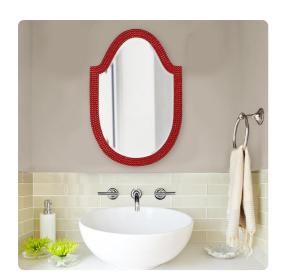

## Mirrors MHE2125R – Lancelot Mirror - Glossy Red

## Mirrors

Our Lancelot Mirror is a simple piece, yet full of style. It features an arched frame characterized by a fine beaded texture finished in our glossy red lacquer. It is a perfect focal point for an entryway, bathroom, bedroom or any room in your home. D-rings are affixed to the back of the mirror so it is ready to hang right out of the box! The mirror is beveled adding to its beauty and style.