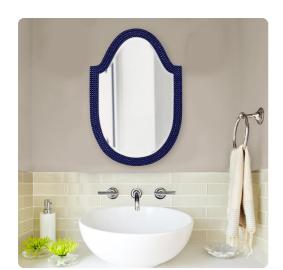

## Mirrors MHE2125NA – Lancelot Mirror - Glossy Navy

## Mirrors

Our Lancelot Mirror is a simple piece, yet full of style. It features an arched frame characterized by a fine beaded texture finished in our glossy navy blue lacquer. It is a perfect focal point for an entryway, bathroom, bedroom or any room in your home. D-rings are affixed to the back of the mirror so it is ready to hang right out of the box! The mirror is beveled adding to its beauty and style.