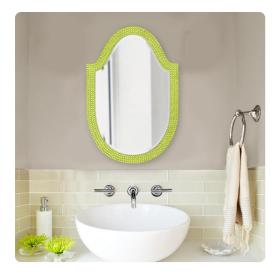

## Mirrors MHE2125MG – Lancelot Mirror - Glossy Green

## Mirrors

Our Lancelot Mirror is a simple piece, yet full of style. It features an arched frame characterized by a fine beaded texture finished in our glossy green lacquer. It is a perfect focal point for an entryway, bathroom, bedroom or any room in your home. D-rings are affixed to the back of the mirror so it is ready to hang right out of the box! The mirror is beveled adding to its beauty and style.

## Specifications

Height 32.5H Material Polyurethane Width 21.1/4W Shape Arched Weight 14 Finish Glossy Package Dimensions 26 x 36 x 4

https://www.mdcwall.com/go/sku/MHE2125MG