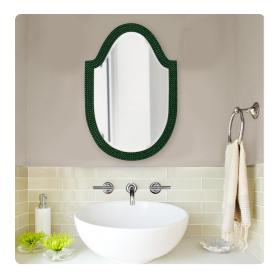

## Mirrors MHE2125HG – Lancelot Mirror - Glossy Hunter Green

## Mirrors

Our Lancelot Mirror is a simple piece, yet full of style. It features an arched frame characterized by a fine beaded texture finished in our glossy hunter green lacquer. It is a perfect focal point for an entryway, bathroom, bedroom or any room in your home. D-rings are affixed to the back of the mirror so it is ready to hang right out of the box! The mirror is beveled adding to its beauty and style.