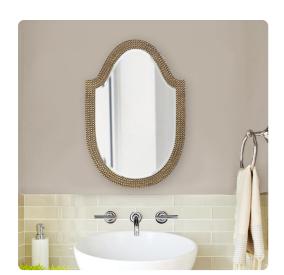

## Mirrors

Our Lancelot Mirror is a simple piece, yet full of style. It features an arched frame characterized by a fine beaded texture finished in a lovely silver leaf that has a light pearl iridescent sheen with black accents highlighting the texture of the piece. It is a perfect focal point for an entryway, bathroom, bedroom or any room in your home. D-rings are affixed to the back of the mirror so it is ready to hang right out of the box! The mirror is beveled adding to its beauty and style.