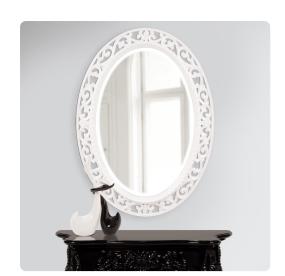

## Mirrors

The Suzanne Mirror features an ornate oval frame complete with openwork scrolls and flourishes. It is then finished in our custom glossy white lacquer. The Suzanne Mirror is a perfect focal point for an entryway, bathroom, bedroom or any room in your home. D-rings are affixed to the back of the mirror so it is ready to hang right out of the box in either a horizontal or vertical orientation! The mirrored glass on this piece has a bevel adding to its beauty and style. The Suzanne Mirror is part of our custom paint program and is available in one of fourteen vivid colors. It is proudly painted in the USA.