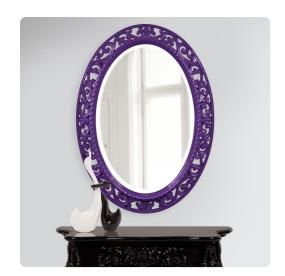

## Mirrors

The Suzanne Mirror features an ornate oval frame complete with openwork scrolls and flourishes. It is then finished in our custom glossy royal purple lacquer. The Suzanne Mirror is a perfect focal point for an entryway, bathroom, bedroom or any room in your home. D-rings are affixed to the back of the mirror so it is ready to hang right out of the box in either a horizontal or vertical orientation! The mirrored glass on this piece has a bevel adding to its beauty and style. The Suzanne Mirror is part of our custom paint program and is available in one of fourteen vivid colors. It is proudly painted in the USA.