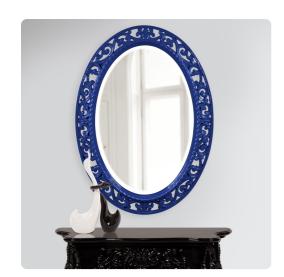

## Mirrors

The Suzanne Mirror features an ornate oval frame complete with openwork scrolls and flourishes. It is then finished in our custom glossy royal blue lacquer. The Suzanne Mirror is a perfect focal point for an entryway, bathroom, bedroom or any room in your home. D-rings are affixed to the back of the mirror so it is ready to hang right out of the box in either a horizontal or vertical orientation! The mirrored glass on this piece has a bevel adding to its beauty and style. The Suzanne Mirror is part of our custom paint program and is available in one of fourteen vivid colors. It is proudly painted in the USA.