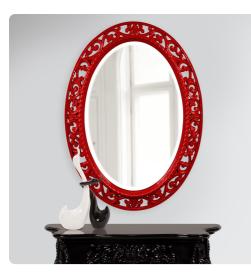

## Mirrors MHE2123R – Suzanne Mirror - Glossy Red

#### Mirrors

The Suzanne Mirror features an ornate oval frame complete with openwork scrolls and flourishes. It is then finished in our custom glossy red lacquer. The Suzanne Mirror is a perfect focal point for an entryway, bathroom, bedroom or any room in your home. D-rings are affixed to the back of the mirror so it is ready to hang right out of the box in either a horizontal or vertical orientation! The mirrored glass on this piece has a bevel adding to its beauty and style. The Suzanne Mirror is part of our custom paint program and is available in one of fourteen vivid colors. It is proudly painted in the USA.