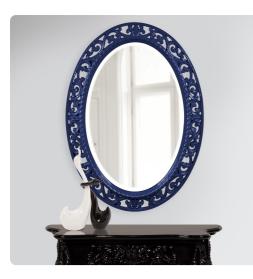

## Mirrors MHE2123NA – Suzanne Mirror - Glossy Navy

#### Mirrors

The Suzanne Mirror features an ornate oval frame complete with openwork scrolls and flourishes. It is then finished in our custom glossy navy blue lacquer. The Suzanne Mirror is a perfect focal point for an entryway, bathroom, bedroom or any room in your home. D-rings are affixed to the back of the mirror so it is ready to hang right out of the box in either a horizontal or vertical orientation! The mirrored glass on this piece has a bevel adding to its beauty and style. The Suzanne Mirror is part of our custom paint program and is available in one of fourteen vivid colors. It is proudly painted in the USA.