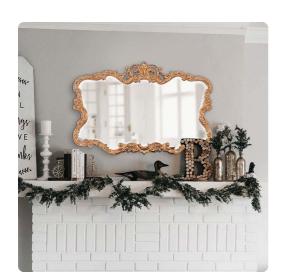

## Mirrors

The Talida Mirror is a lovely piece featuring an ornate, textured frame adorned with decorative flourishes. The entire piece is then finished in a bright gold leaf. It is a perfect piece for an entryway, bathroom, bedroom, or any room in your home! The Talida Mirror can only be hung as shown and the glass is beveled adding to its chic style and beauty. It fits into a wide array of decor styles ranging from Traditional to Contemporary.