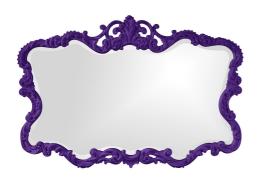

# MHE21183RP – Talida Mirror -Glossy Royal Purple

### Mirrors

The Talida Mirror is a lovely piece featuring an ornate, textured frame adorned with decorative flourishes. The entire piece is then finished in a glossy royal purple lacquer. It is a perfect piece for an entryway, bathroom, bedroom, or any room in your home! The Talida Mirror can only be hung as shown and the glass is beveled adding to its chic style and beauty. It fits into a wide array of decor styles ranging from Traditional to Contemporary.