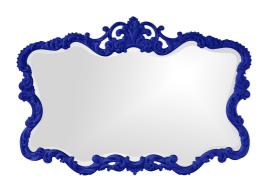

# MHE21183RB – Talida Mirror -Glossy Royal Blue

### Mirrors

The Talida Mirror is a lovely piece featuring an ornate, textured frame adorned with decorative flourishes. The entire piece is then finished in a glossy royal blue lacquer. It is a perfect piece for an entryway, bathroom, bedroom, or any room in your home! The Talida Mirror can only be hung as shown and the glass is beveled adding to its chic style and beauty. It fits into a wide array of decor styles ranging from Traditional to Contemporary.