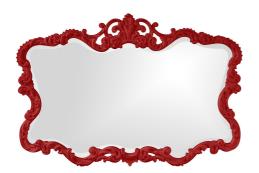

## Mirrors

The Talida Mirror is a lovely piece featuring an ornate, textured frame adorned with decorative flourishes. The entire piece is then finished in a glossy red lacquer. It is a perfect piece for an entryway, bathroom, bedroom, or any room in your home! The Talida Mirror can only be hung as shown and the glass is beveled adding to its chic style and beauty. It fits into a wide array of decor styles ranging from Traditional to Contemporary.