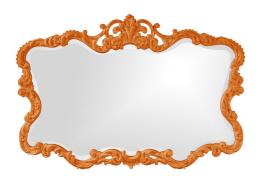

## Mirrors

The Talida Mirror is a lovely piece featuring an ornate, textured frame adorned with decorative flourishes. The entire piece is then finished in a glossy orange lacquer. It is a perfect piece for an entryway, bathroom, bedroom, or any room in your home! The Talida Mirror can only be hung as shown and the glass is beveled adding to its chic style and beauty. It fits into a wide array of decor styles ranging from Traditional to Contemporary.