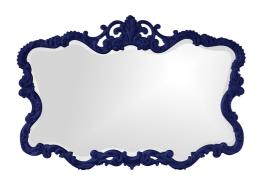

# MHE21183NA – Talida Mirror - Glossy Navy

### Mirrors

The Talida Mirror is a lovely piece featuring an ornate, textured frame adorned with decorative flourishes. The entire piece is then finished in a glossy navy blue lacquer. It is a perfect piece for an entryway, bathroom, bedroom, or any room in your home! The Talida Mirror can only be hung as shown and the glass is beveled adding to its chic style and beauty. It fits into a wide array of decor styles ranging from Traditional to Contemporary.