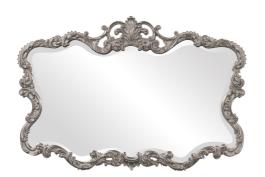

## Mirrors

The Talida Mirror is a lovely piece featuring an ornate, textured frame adorned with decorative flourishes. The entire piece is then finished in a glossy nickel lacquer. It is a perfect piece for an entryway, bathroom, bedroom, or any room in your home! The Talida Mirror can only be hung as shown and the glass is beveled adding to its chic style and beauty. It fits into a wide array of decor styles ranging from Traditional to Contemporary.