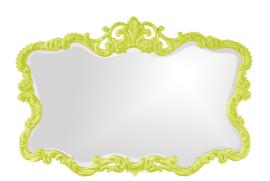

## Mirrors MHE21183MG – Talida Mirror - Glossy Green

## Mirrors

The Talida Mirror is a lovely piece featuring an ornate, textured frame adorned with decorative flourishes. The entire piece is then finished in a glossy green lacquer. It is a perfect piece for an entryway, bathroom, bedroom, or any room in your home! The Talida Mirror can only be hung as shown and the glass is beveled adding to its chic style and beauty. It fits into a wide array of decor styles ranging from Traditional to Contemporary.