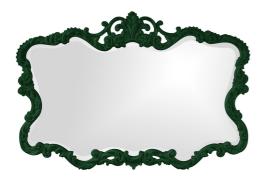

## Mirrors

The Talida Mirror is a lovely piece featuring an ornate, textured frame adorned with decorative flourishes. The entire piece is then finished in a glossy hunter green lacquer. It is a perfect piece for an entryway, bathroom, bedroom, or any room in your home! The Talida Mirror can only be hung as shown and the glass is beveled adding to its chic style and beauty. It fits into a wide array of decor styles ranging from Traditional to Contemporary.