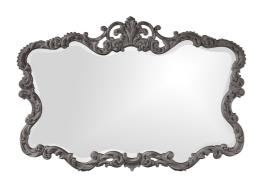

# MHE21183CH – Talida Mirror - Glossy Charcoal

### Mirrors

The Talida Mirror is a lovely piece featuring an ornate, textured frame adorned with decorative flourishes. The entire piece is then finished in a glossy charcoal gray lacquer. It is a perfect piece for an entryway, bathroom, bedroom, or any room in your home! The Talida Mirror can only be hung as shown and the glass is beveled adding to its chic style and beauty. It fits into a wide array of decor styles ranging from Traditional to Contemporary.