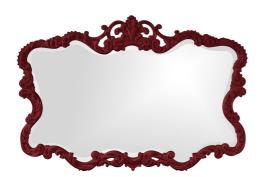

# MHE21183BU – Talida Mirror - Glossy Burgundy

### Mirrors

The Talida Mirror is a lovely piece featuring an ornate, textured frame adorned with decorative flourishes. The entire piece is then finished in a glossy burgundy red lacquer. It is a perfect piece for an entryway, bathroom, bedroom, or any room in your home! The Talida Mirror can only be hung as shown and the glass is beveled adding to its chic style and beauty. It fits into a wide array of decor styles ranging from Traditional to Contemporary.