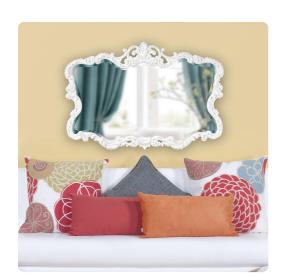

## Mirrors

The Talida Mirror is a lovely piece featuring an ornate, textured frame adorned with decorative flourishes. The entire piece is then finished in a glossy white lacquer. It is a perfect piece for an entryway, bathroom, bedroom, or any room in your home! The Talida Mirror can only be hung as shown and the glass is beveled adding to its chic style and beauty. It fits into a wide array of decor styles ranging from Traditional to Contemporary.