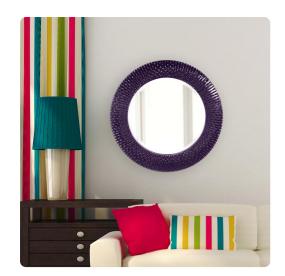

# MHE21143RP – Bergman Mirror - Glossy Royal Purple

### Mirrors

Bergman features a round frame characterized by a textured ribbed frame. It is then painted with our custom glossy royal purple lacquer finish. It is a perfect focal point for an entryway, bathroom, bedroom or any room in your home. D-rings are affixed to the back of the mirror so it is ready to hang right out of the box! The Bergman Mirror is part of our custom paint program and is available in one of fourteen vivid colors. It is proudly painted in the USA.