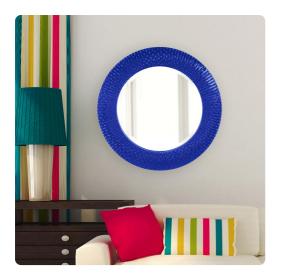

# Mirrors MHE21143RB – Bergman Mirror - Glossy Royal Blue

#### Mirrors

Bergman features a round frame characterized by a textured ribbed frame. It is then painted with our custom glossy royal blue lacquer finish. It is a perfect focal point for an entryway, bathroom, bedroom or any room in your home. D-rings are affixed to the back of the mirror so it is ready to hang right out of the box! The Bergman Mirror is part of our custom paint program and is available in one of fourteen vivid colors. It is proudly painted in the USA.