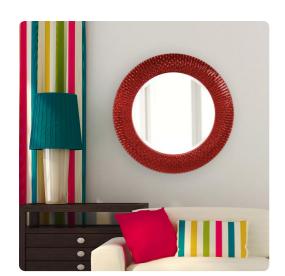

## Mirrors MHE21143R – Bergman Mirror - Glossy Red

## Mirrors

Bergman features a round frame characterized by a textured ribbed frame. It is then painted with our custom glossy red lacquer finish. It is a perfect focal point for an entryway, bathroom, bedroom or any room in your home. D-rings are affixed to the back of the mirror so it is ready to hang right out of the box! The Bergman Mirror is part of our custom paint program and is available in one of fourteen vivid colors. It is proudly painted in the USA.