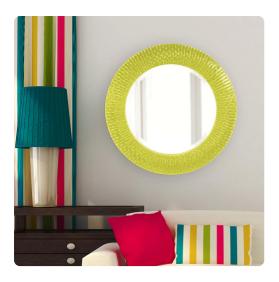

# Mirrors MHE21143MG – Bergman Mirror - Glossy Green

#### Mirrors

Bergman features a round frame characterized by a textured ribbed frame. It is then painted with our custom glossy green lacquer finish. It is a perfect focal point for an entryway, bathroom, bedroom or any room in your home. D-rings are affixed to the back of the mirror so it is ready to hang right out of the box! The Bergman Mirror is part of our custom paint program and is available in one of fourteen vivid colors. It is proudly painted in the USA.

#### Specifications

Height 32H Material Polyurethane Width 32W Shape Round Weight 33 Finish Glossy Package Dimensions 36 x 36 x 4

https://www.mdcwall.com/go/sku/MHE21143MG