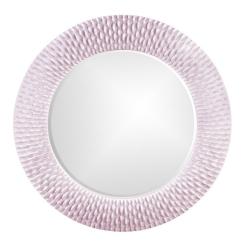

## Mirrors MHE21143LI – Bergman Mirror - Glossy Lilac

## Mirrors

Bergman features a round frame characterized by a textured ribbed frame. It is then painted with our custom glossy lilac purple lacquer finish. It is a perfect focal point for an entryway, bathroom, bedroom or any room in your home. D-rings are affixed to the back of the mirror so it is ready to hang right out of the box! The Bergman Mirror is part of our custom paint program and is available in one of fourteen vivid colors. It is proudly painted in the USA.