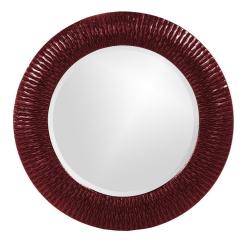

## Mirrors MHE21143BU – Bergman Mirror - Glossy Burgundy

## Mirrors

Bergman features a round frame characterized by a textured ribbed frame. It is then painted with our custom glossy burgundy red lacquer finish. It is a perfect focal point for an entryway, bathroom, bedroom or any room in your home. D-rings are affixed to the back of the mirror so it is ready to hang right out of the box! The Bergman Mirror is part of our custom paint program and is available in one of fourteen vivid colors. It is proudly painted in the USA.