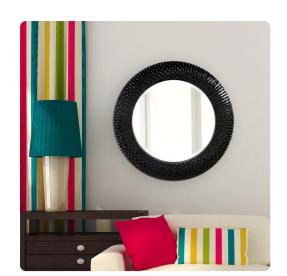

## Mirrors MHE21143BL – Bergman Mirror - Glossy Black

Bergman features a round frame characterized by a textured ribbed frame. It is then painted with our custom glossy black lacquer finish. It is a perfect focal point for an entryway, bathroom, bedroom or any room in your home. D-rings are affixed to the back of the mirror so it is ready to hang right out of the box! The Bergman Mirror is part of our custom paint program and is available in one of fourteen vivid colors. It is proudly painted in the USA.