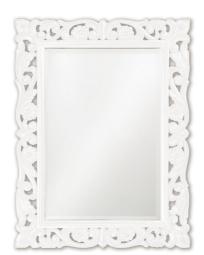

## Mirrors MHE2113W – Chateau Mirror - Glossy White

## Mirrors

The Chateau Mirror features an ornate rectangle frame complete with scrolls and flourishes. It is then finished in our custom glossy white lacquer. The Chateau Mirror is a perfect focal point for an entryway, bathroom, bedroom or any room in your home. D-rings are affixed to the back of the mirror so it is ready to hang right out of the box in either a horizontal or vertical orientation! The mirrored glass on this piece has a bevel adding to its beauty and style. The Chateau Mirror is part of our custom paint program and is available in one of fourteen vivid colors. It is proudly painted in the USA.