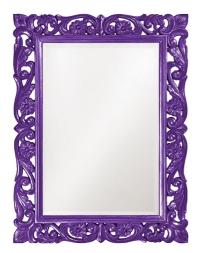

## Mirrors MHE2113RP – Chateau Mirror - Glossy Royal Purple

#### Mirrors

The Chateau Mirror features an ornate rectangle frame complete with scrolls and flourishes. It is then finished in our custom glossy royal purple lacquer. The Chateau Mirror is a perfect focal point for an entryway, bathroom, bedroom or any room in your home. D-rings are affixed to the back of the mirror so it is ready to hang right out of the box in either a horizontal or vertical orientation! The mirrored glass on this piece has a bevel adding to its beauty and style. The Chateau Mirror is part of our custom paint program and is available in one of fourteen vivid colors. It is proudly painted in the USA.