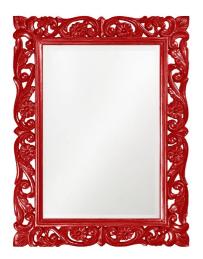

# Mirrors MHE2113R – Chateau Mirror -Glossy Red

#### Mirrors

The Chateau Mirror features an ornate rectangle frame complete with scrolls and flourishes. It is then finished in our custom glossy red lacquer. The Chateau Mirror is a perfect focal point for an entryway, bathroom, bedroom or any room in your home. D-rings are affixed to the back of the mirror so it is ready to hang right out of the box in either a horizontal or vertical orientation! The mirrored glass on this piece has a bevel adding to its beauty and style. The Chateau Mirror is part of our custom paint program and is available in one of fourteen vivid colors. It is proudly painted in the USA.