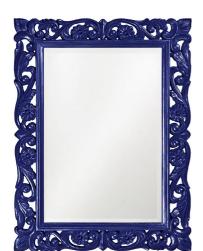

## Mirrors MHE2113NA – Chateau Mirror - Glossy Navy

## Mirrors

The Chateau Mirror features an ornate rectangle frame complete with scrolls and flourishes. It is then finished in our custom glossy navy blue lacquer. The Chateau Mirror is a perfect focal point for an entryway, bathroom, bedroom or any room in your home. D-rings are affixed to the back of the mirror so it is ready to hang right out of the box in either a horizontal or vertical orientation! The mirrored glass on this piece has a bevel adding to its beauty and style. The Chateau Mirror is part of our custom paint program and is available in one of fourteen vivid colors. It is proudly painted in the USA.