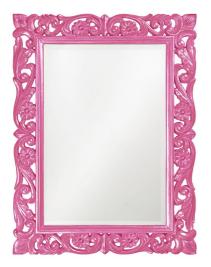

## Mirrors MHE2113HP – Chateau Mirror - Glossy Hot Pink

#### Mirrors

The Chateau Mirror features an ornate rectangle frame complete with scrolls and flourishes. It is then finished in our custom glossy hot pink lacquer. The Chateau Mirror is a perfect focal point for an entryway, bathroom, bedroom or any room in your home. D-rings are affixed to the back of the mirror so it is ready to hang right out of the box in either a horizontal or vertical orientation! The mirrored glass on this piece has a bevel adding to its beauty and style. The Chateau Mirror is part of our custom paint program and is available in one of fourteen vivid colors. It is proudly painted in the USA.