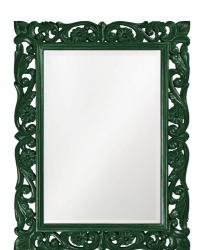

## Mirrors MHE2113HG – Chateau Mirror - Glossy Hunter Green

## Mirrors

The Chateau Mirror features an ornate rectangle frame complete with scrolls and flourishes. It is then finished in our custom glossy hunter green lacquer. The Chateau Mirror is a perfect focal point for an entryway, bathroom, bedroom or any room in your home. D-rings are affixed to the back of the mirror so it is ready to hang right out of the box in either a horizontal or vertical orientation! The mirrored glass on this piece has a bevel adding to its beauty and style. The Chateau Mirror is part of our custom paint program and is available in one of fourteen vivid colors. It is proudly painted in the USA.