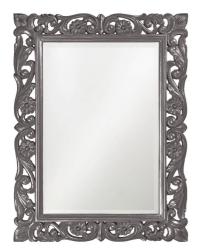

## Mirrors MHE2113CH – Chateau Mirror - Glossy Charcoal

#### Mirrors

The Chateau Mirror features an ornate rectangle frame complete with scrolls and flourishes. It is then finished in our custom glossy charcoal gray lacquer. The Chateau Mirror is a perfect focal point for an entryway, bathroom, bedroom or any room in your home. D-rings are affixed to the back of the mirror so it is ready to hang right out of the box in either a horizontal or vertical orientation! The mirrored glass on this piece has a bevel adding to its beauty and style. The Chateau Mirror is part of our custom paint program and is available in one of fourteen vivid colors. It is proudly painted in the USA.