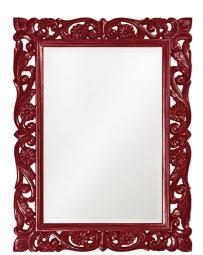

# MHE2113BU – Chateau Mirror - Glossy Burgundy

### Mirrors

The Chateau Mirror features an ornate rectangle frame complete with scrolls and flourishes. It is then finished in our custom glossy burgundy red lacquer. The Chateau Mirror is a perfect focal point for an entryway, bathroom, bedroom or any room in your home. D-rings are affixed to the back of the mirror so it is ready to hang right out of the box in either a horizontal or vertical orientation! The mirrored glass on this piece has a bevel adding to its beauty and style. The Chateau Mirror is part of our custom paint program and is available in one of fourteen vivid colors. It is proudly painted in the USA.