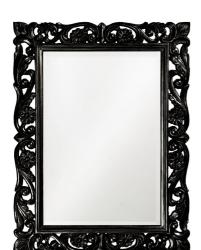

# MHE2113BL – Chateau Mirror - Glossy Black

### Mirrors

The Chateau Mirror features an ornate rectangle frame complete with scrolls and flourishes. It is then finished in our custom glossy black lacquer. The Chateau Mirror is a perfect focal point for an entryway, bathroom, bedroom or any room in your home. D-rings are affixed to the back of the mirror so it is ready to hang right out of the box in either a horizontal or vertical orientation! The mirrored glass on this piece has a bevel adding to its beauty and style. The Chateau Mirror is part of our custom paint program and is available in one of fourteen vivid colors. It is proudly painted in the USA.