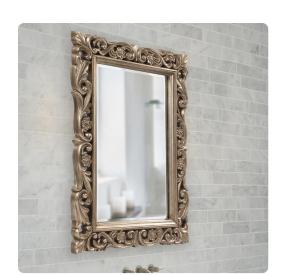

## Mirrors MHE2113 – Chateau Mirror

## Mirrors

The Chateau Mirror features an ornate rectangle frame complete with scrolls and flourishes. It is then finished in an antique Champagne silver. The Chateau Mirror is a perfect focal point for an entryway, bathroom, bedroom or any room in your home. D-rings are affixed to the back of the mirror so it is ready to hang right out of the box in either a horizontal or vertical orientation! The mirrored glass on this piece has a bevel adding to its beauty and style.