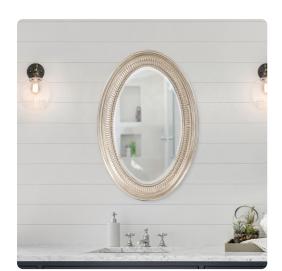

## Mirrors

The Ethan Mirror features a stunning champagne silver finish. The oval frame is accented with grooves and a ribbed center for added depth and character. Its Transitional style makes this mirror a favorite for bringing some flair to your decor. This simple yet stunning piece would be a great addition to any room. It is a perfect focal point for an entryway, bathroom, bedroom or any room in your home. D-rings are affixed to the back of the mirror so it is ready to hang right out of the box in either a horizontal or vertical orientation!