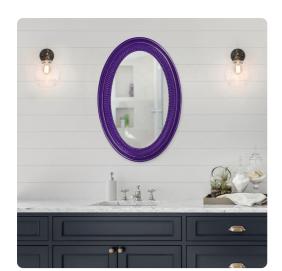

# Mirrors MHE2110RP – Ethan Mirror Glossy Royal Purple

## Mirrors

The Ethan Mirror features our glossy royal purple lacquer finish. The oval frame is accented with grooves and a ribbed center for added depth and character. The mirror on this piece is not beveled. Its Transitional style makes this mirror a favorite for bringing some flair to your decor. This simple yet stunning piece would be a great addition to any room. It is a perfect focal point for an entryway, bathroom, bedroom or any room in your home. D-rings are affixed to the back of the mirror so it is ready to hang right out of the box in either a horizontal or vertical orientation! The Ethan Mirror is part of our custom paint program and is available in one of fourteen vivid colors. It is proudly painted in the USA.