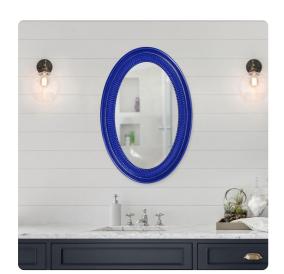

## Mirrors MHE2110RB – Ethan Mirror -Glossy Royal Blue

## Mirrors

The Ethan Mirror features our glossy royal blue lacquer finish. The oval frame is accented with grooves and a ribbed center for added depth and character. The mirror on this piece is not beveled. Its Transitional style makes this mirror a favorite for bringing some flair to your decor. This simple yet stunning piece would be a great addition to any room. It is a perfect focal point for an entryway, bathroom, bedroom or any room in your home. D-rings are affixed to the back of the mirror so it is ready to hang right out of the box in either a horizontal or vertical orientation! The Ethan Mirror is part of our custom paint program and is available in one of fourteen vivid colors. It is proudly painted in the USA.